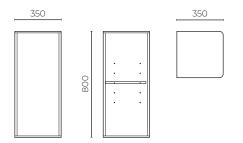

# LUCCA STORAGE UNIT

800mm LEVLUC800SCWH | LEVLUC800SCMC

CABINET MATERIAL: E1 moisture resistant board INSTALLATION: Wall-hung WIDTH (MM): 350 DEPTH (MM): 350 HEIGHT (MM): 800 WARRANTY: 7 years DRAWER: 0 SHELVES: 1 — Glass CUPBOARD: 1 REVERSIBLE: Yes — Door opening position