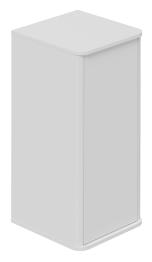

# LUCCA STORAGE UNIT

800mm LEVLUC800SCWH | LEVLUC800SCMC

CABINET MATERIAL: E1 moisture resistant board INSTALLATION: Wall-hung WIDTH (MM): 350 DEPTH (MM): 350 HEIGHT (MM): 800 WARRANTY: 7 years DRAWER: 0 SHELVES: 1 — Glass CUPBOARD: 1 REVERSIBLE: Yes — Door opening position

#### FEATURES

- Push to open door
- Magnetic fastening
- $\cdot$  Easy removable door
- $\cdot$  High quality paint finish