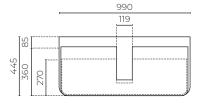

## **LUCCA WALL-HUNG VANITY**

1000mm

LEVLUC1000WH | LEVLUC1000CH

CABINET MATERIAL: E1 moisture resistant board

TOP MATERIAL: 20mm polymarble

**INSTALLATION:** Wall-hung

**WIDTH (MM):** 1000 **DEPTH (MM):** 450 **HEIGHT (MM):** 480

WARRANTY: 10 years on top, 7 years on cabinet

OVERFLOW: Yes
WASTE SIZE (MM): 35
WASTE INCLUDED: No

TAPHOLE: 1