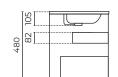

## **LUCCA WALL-HUNG VANITY**

1000mm

LEVLUC1000WH | LEVLUC1000CH

CABINET MATERIAL: E1 moisture resistant board

TOP MATERIAL: 20mm polymarble

**INSTALLATION:** Wall-hung

**WIDTH (MM):** 1000 **DEPTH (MM):** 450 **HEIGHT (MM):** 480