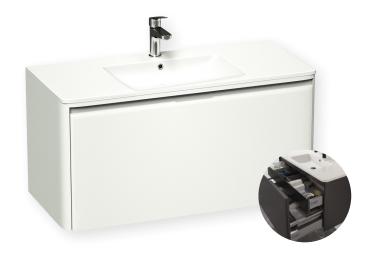

## **FEATURES**

- $\cdot$  20mm polymarble top with rounded front corners
- · Hidden cosmetic drawer
- · Full extension Hettich runners
- $\cdot \; \text{Soft close drawers} \\$
- · Integrated recess for finger-pull opening

## FINISHES AVAILABLE:

oss White Matt Charcoal code: WH Code: CH