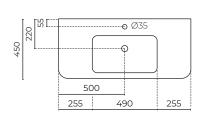

WARRANTY: 10 years on top, 7 years on cabinet

OVERFLOW: Yes
WASTE SIZE (MM): 35
WASTE INCLUDED: No

TAPHOLE: 1