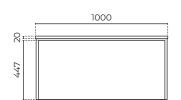

## **LUCCA WALL-HUNG VANITY**

1000mm

LEVLUC1000WH | LEVLUC1000CH

CABINET MATERIAL: E1 moisture resistant board

TOP MATERIAL: 20mm polymarble

**INSTALLATION:** Wall-hung

**WIDTH (MM):** 1000 **DEPTH (MM):** 450 **HEIGHT (MM):** 480