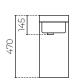

## LEEDS EXTENSION WALL-HUNG VANITY

600mm

LEVLEEEXTWH | LEVLEEEXTBK

**TOP MATERIAL:** 50mm polymarble

**INSTALLATION:** Wall-hung

WIDTH (MM): 600 DEPTH (MM): 220 HEIGHT (MM): 470

WARRANTY: 10 years on top, 7 years on cabinet