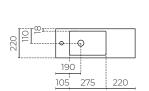

## LEEDS EXTENSION WALL-HUNG VANITY

600mm

LEVLEEEXTWH | LEVLEEEXTBK

**TOP MATERIAL:** 50mm polymarble

**INSTALLATION:** Wall-hung

WIDTH (MM): 600 DEPTH (MM): 220 HEIGHT (MM): 470

WARRANTY: 10 years on top, 7 years on cabinet

OVERFLOW: Yes
WASTE SIZE (MM): 35
WASTE INCLUDED: No
TAPHOLE: 1 — Reversible