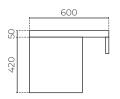

## LEEDS EXTENSION WALL-HUNG VANITY

600mm

LEVLEEEXTWH | LEVLEEEXTBK

**TOP MATERIAL:** 50mm polymarble

**INSTALLATION:** Wall-hung

WIDTH (MM): 600 DEPTH (MM): 220 HEIGHT (MM): 470

WARRANTY: 10 years on top, 7 years on cabinet