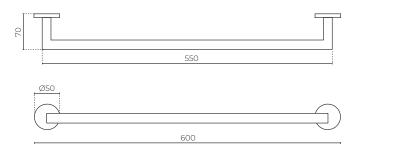

# KACIA

Single Towel Rail LEVKASTRBK | LEVKASTRCP

MATERIAL: Solid brass construction WIDTH (MM): 600 DEPTH (MM): 70 BASE DIAMETER (MM): 50 WARRANTY: 10 years warranty on chrome & 2 years warranty on black powder coated finish