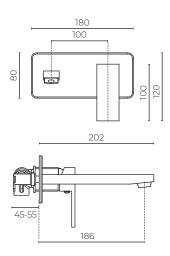

#### CONSTRUCTION: Solid DR Brass PRESSURE: Mains pressure SUITABLE FOR ALL PRESURE: No WORKING PRESSURE (KPA): 150–1000 RECOMMENDED WORKING PRESSURE (KPA): 500 HEIGHT (MM): 120 WIDTH (MM): 180 WATER CONSUMPTION (L/MIN): 6 WELS RATING: 5 star rated WARRANTY: 10 years on chrome, 2 years on coloured finish & 5 years on cartridge