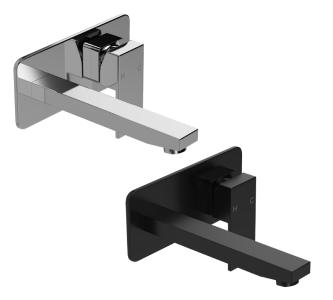

#### FINISHES AVAILABLE:

LE:

#### FEATURES

- Modern design
- $\cdot$  Ceramic cartridge technology
- $\cdot$  Black is a powder-coated finish