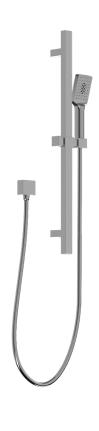

## **ELBA**

Slide Shower

LEVELBSSMMPCP | LEVELBSSMMPBK LEVELBSSMMPBN | LEVELBSSMMPGM

**CONSTRUCTION:** Brass/ABS Plastic

PRESSURE: Mains pressure SUITABLE FOR ALL PRESURE: No WORKING PRESSURE (KPA): 150 - 1000

## **FEATURES**

- · 30mm brass slide bar
- · Multi-function square head
- · Adjustable slider
- · Chrome, Black (powdercoat), Brushed Nickel (PVD), Gunmetal (PVD)