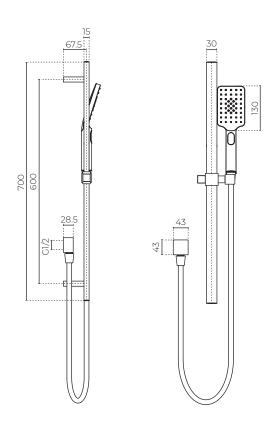

**RECOMMENDED WORKING PRESSURE (KPA): 500** 

RAIL LENGTH (MM): 700 **RAIL DIAMETER (MM): 30** HAND-HELD HEAD (MM): 130 WATER CONSUMPTION (L/MIN): 6.5

**WELS RATING:** 4 star rated

WARRANTY: 10 years on chrome, 2 years on coloured finish

## **FEATURES**

- · 30mm brass slide bar
- · Multi-function square head
- · Adjustable slider
- · Chrome, Black (powdercoat), Brushed Nickel (PVD), Gunmetal (PVD)