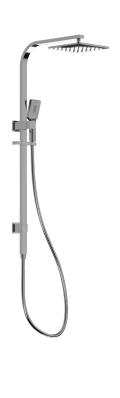

## **FEATURES**

- · 30mm x 15mm slide bar
- · Twist button quick adjust slide
- · Multi-function hand shower head
- · Adjustable rail centers
- · Top water inlet position
- · 200mm shower head
- · 1.5m hose
- · Chrome, Black (powdercoat), Brushed Nickel (PVD), Gunmetal (PVD)