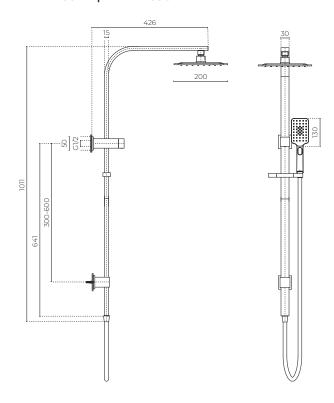

RAIL LENGTH (MM): 1011 RAIL DIAMETER (MM): 15

HAND-HELD HEAD DIAMETER (MM): 130 WATER CONSUMPTION (L/MIN): 7 **WELS RATING:** 4 star rated

WARRANTY: 10 years on chrome, 2 years on coloured finish

## **FEATURES**

- · 30mm x 15mm slide bar
- · Twist button quick adjust slide
- · Multi-function hand shower head
- · Adjustable rail centers
- · Top water inlet position
- · 200mm shower head
- · 1.5m hose
- · Chrome, Black (powdercoat), Brushed Nickel (PVD), Gunmetal (PVD)