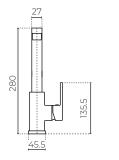

**HEIGHT (MM): 280 WIDTH (MM): 267.8** 

WATER CONSUMPTION (L/MIN): 6.87

WELS RATING: 4 star rated

WARRANTY: 10 years on chrome, 2 years on coloured finish

& 5 years on cartridge