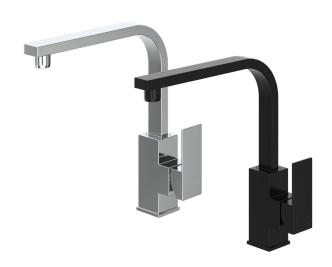

## **ELBA**

## Sink Mixer

## LEVELBSNKMMPCP | LEVELBSNKMMPBK

**CONSTRUCTION:** Solid DR Brass **PRESSURE:** Mains pressure **SUITABLE FOR ALL PRESURE:** No WORKING PRESSURE (KPA): 150-1000

**RECOMMENDED WORKING PRESSURE (KPA): 500** 

#### **FEATURES**

- · Modern design
- · Ceramic cartridge technology
- · Black is a powder-coated finish