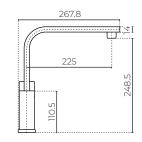

**HEIGHT (MM): 280 WIDTH (MM): 267.8** 

WATER CONSUMPTION (L/MIN): 6.87

WELS RATING: 4 star rated

WARRANTY: 10 years on chrome, 2 years on coloured finish

& 5 years on cartridge