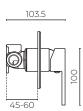

# ELBA

Shower Mixer

LEVELBSMMPCP | LEVELBSMMPBK LEVELBSMMPBN | LEVELBSMMPGM

CONSTRUCTION: Solid DR Brass PRESSURE: Mains pressure SUITABLE FOR ALL PRESURE: No WORKING PRESSURE (KPA): 150–1000 RECOMMENDED WORKING PRESSURE (KPA): 500 HEIGHT (MM): 130 WIDTH (MM): 100 WARRANTY: 10 years on chrome, 2 years on coloured finish & 5 years on cartridge DIVERTER: No