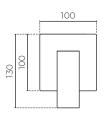

# ELBA

Shower Mixer

LEVELBSMMPCP | LEVELBSMMPBK LEVELBSMMPBN | LEVELBSMMPGM

CONSTRUCTION: Solid DR Brass PRESSURE: Mains pressure SUITABLE FOR ALL PRESURE: No WORKING PRESSURE (KPA): 150–1000 RECOMMENDED WORKING PRESSURE (KPA): 500 HEIGHT (MM): 130 WIDTH (MM): 100 WARRANTY: 10 years on chrome, 2 years on coloured finish & 5 years on cartridge DIVERTER: No