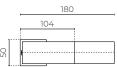

**HEIGHT (MM): 263 WIDTH (MM):** 180

WATER CONSUMPTION (L/MIN): 6 **WELS RATING:** 5 star rated

WARRANTY: 10 years on chrome, 2 years on coloured finish

& 5 years on cartridge