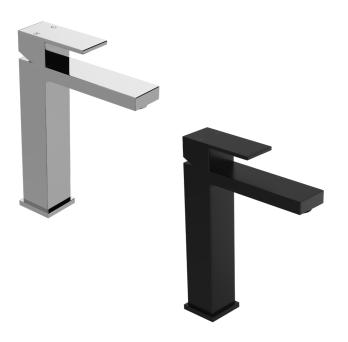

### **ELBA**

## Extended Basin Mixer

## LEVELBEXBMMPCP | LEVELBEXBMMPBK







**CONSTRUCTION:** Solid DR Brass **PRESSURE:** Mains pressure **SUITABLE FOR ALL PRESURE:** No WORKING PRESSURE (KPA): 150-1000

**RECOMMENDED WORKING PRESSURE (KPA): 500** 

**HEIGHT (MM): 263 WIDTH (MM):** 180

WATER CONSUMPTION (L/MIN): 6 **WELS RATING:** 5 star rated

WARRANTY: 10 years on chrome, 2 years on coloured finish

& 5 years on cartridge

#### **FEATURES**

- · Modern design
- · Ceramic cartridge technology
- · Black is a powder-coated finish

#### SPARE PARTS

- · LEVEM35BK1CART / 35mm Cartridge
- · LEVELBBASHAN\*\* / Handle
- · LEVELBGRUBS / Grub screw
- · LEVELBBASFK / Fixing kit
- · LEVEMFH450 / Pair flexi hoses

# **FINISHES AVAILABLE:**