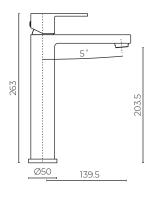

**HEIGHT (MM): 263 WIDTH (MM):** 180

WATER CONSUMPTION (L/MIN): 6 **WELS RATING:** 5 star rated

WARRANTY: 10 years on chrome, 2 years on coloured finish

& 5 years on cartridge