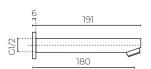

BASE HEIGHT (MM): 47 **LENGTH (MM):** 191

WARRANTY: 10 years on chrome, 2 years on coloured finish