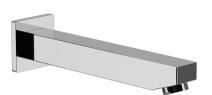

## **ELBA**

**Bath Spout** 

LEVELBBSCP | LEVELBBSBK LEVELBBSBN | LEVELBBSGM

**CONSTRUCTION:** Solid DR Brass PRESSURE: All pressure

**SUITABLE FOR ALL PRESURE:** Yes WORKING PRESSURE (KPA): 150-1000

**RECOMMENDED WORKING PRESSURE (KPA): 500** 

## **FEATURES**

- · Modern design
- $\cdot$  15mm Female Thread connection
- 108° angle spout
- · Black is a powder-coated finish
- · Chrome, Black (powdercoat), Brushed Nickel (PVD), Gunmetal (PVD)