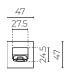

BASE HEIGHT (MM): 47 **LENGTH (MM):** 191

WARRANTY: 10 years on chrome, 2 years on coloured finish