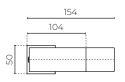

#### CONSTRUCTION: Solid DR Brass PRESSURE: Mains pressure SUITABLE FOR ALL PRESURE: No WORKING PRESSURE (KPA): 150–1000 RECOMMENDED WORKING PRESSURE (KPA): 500 HEIGHT (MM): 173 WIDTH (MM): 154 WATER CONSUMPTION (L/MIN): 6 WELS RATING: 5 star rated WARRANTY: 10 years on chrome, 2 years on coloured finish & 5 years on cartridge