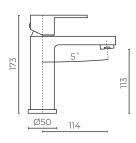

#### CONSTRUCTION: Solid DR Brass PRESSURE: Mains pressure SUITABLE FOR ALL PRESURE: No WORKING PRESSURE (KPA): 150–1000 RECOMMENDED WORKING PRESSURE (KPA): 500 HEIGHT (MM): 173 WIDTH (MM): 154 WATER CONSUMPTION (L/MIN): 6 WELS RATING: 5 star rated WARRANTY: 10 years on chrome, 2 years on coloured finish & 5 years on cartridge