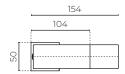

**HEIGHT (MM):** 173 **WIDTH (MM):** 154

WATER CONSUMPTION (L/MIN): 6 WELS RATING: 5 star rated

WARRANTY: 10 years on chrome, 2 years on coloured finish

& 5 years on cartridge