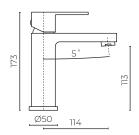

**HEIGHT (MM):** 173 **WIDTH (MM):** 154

WATER CONSUMPTION (L/MIN): 6 WELS RATING: 5 star rated

WARRANTY: 10 years on chrome, 2 years on coloured finish

& 5 years on cartridge