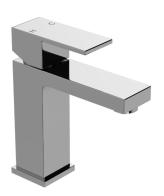

## **FEATURES**

- · Modern design
- · Ceramic cartridge technology
- · Chrome, Black (powdercoat), Brushed Nickel (PVD), Gunmetal (PVD)

### **FINISHES AVAILABLE:**

Black Chrome Brushed Gunmetal Code: BK Code: CP Nickel Code: GM

Code: BN