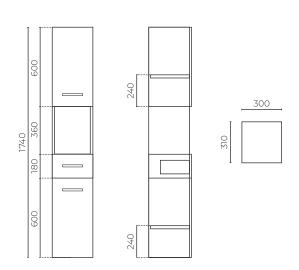

## **DEVON STORAGE TOWER**

1740mm

LEVDESTORWH | LEVDESTOREL LEVDESTORDW | LEVDESTORCO

CABINET MATERIAL: E1 moisture resistant board

**INSTALLATION:** Wall-hung

**WIDTH (MM):DEPTH (MM):HEIGHT (MM):WARRANTY:** 7 years

**DRAWER:** 1

**SHELVES:** 2 — Internal

**CUPBOARD:** 2

**REVERSIBLE:** No — Left hand hinge