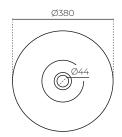

## **CYPRUS**

Solid Surface Basin

LEVCYPRNDWH | LEVCYPRNDCBLK | LEVCYPRNDSBLU LEVCYPRNDSPNK | LEVCYPRNDGRY

**MATERIAL:** Solid surface **INSTALLATION:** Counter top

WIDTH (MM): 380
DEPTH (MM): 380
HEIGHT (MM): 145
WARRANTY: 10 years
WASTE SIZE (MM): 32
WASTE INCLUDED: No