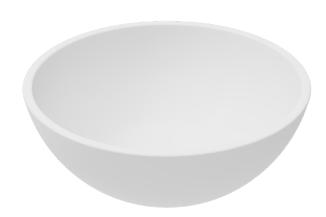

## FEATURES

- · Modern, designer colours
- $\boldsymbol{\cdot}$  Solid surface round vessel
- Durable, scratch resistant and stain resistant minor scratches and scuffs can be easily removed
- · 100% non-porous surface