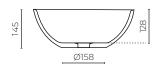

## **CYPRUS**

Solid Surface Basin

LEVCYPRNDWH | LEVCYPRNDCBLK | LEVCYPRNDSBLU LEVCYPRNDSPNK | LEVCYPRNDGRY

**MATERIAL:** Solid surface **INSTALLATION:** Counter top

WIDTH (MM): 380
DEPTH (MM): 380
HEIGHT (MM): 145
WARRANTY: 10 years
WASTE SIZE (MM): 32
WASTE INCLUDED: No