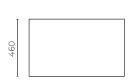

**INSTALLATION:** Wall-hung

WIDTH (MM): 750
DEPTH (MM): 460
HEIGHT (MM): 384

WARRANTY: 10 years on top & 7 years on cabinet

OVERFLOW: No
WASTE SIZE (MM): WASTE INCLUDED: No

TAPHOLE: 0