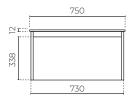

**INSTALLATION:** Wall-hung

WIDTH (MM): 750
DEPTH (MM): 460
HEIGHT (MM): 384

WARRANTY: 10 years on top & 7 years on cabinet

OVERFLOW: No
WASTE SIZE (MM): WASTE INCLUDED: No

TAPHOLE: 0