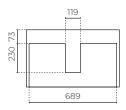

**INSTALLATION:** Wall-hung

WIDTH (MM): 750
DEPTH (MM): 460
HEIGHT (MM): 384

WARRANTY: 10 years on top & 7 years on cabinet

OVERFLOW: No
WASTE SIZE (MM): WASTE INCLUDED: No

TAPHOLE: 0