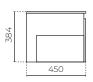

**INSTALLATION:** Wall-hung

WIDTH (MM): 750
DEPTH (MM): 460
HEIGHT (MM): 384

WARRANTY: 10 years on top & 7 years on cabinet

OVERFLOW: No
WASTE SIZE (MM): WASTE INCLUDED: No

TAPHOLE: 0