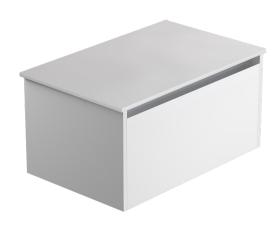

## CIBOLO PRIMA WALL-HUNG VANITY

750mm 1 Drawer

LEVCIBPRI75SDWW | LEVCIBPRI75SDWC LEVCIBPRI75SDWDW | LEVCIBPRI75SDWE

**CABINET MATERIAL:** E1 Moisture resistant board **TOP MATERIAL:** Prima 12mm solid surface slab top

**INSTALLATION:** Wall-hung

WIDTH (MM): 750
DEPTH (MM): 460
HEIGHT (MM): 384

WARRANTY: 10 years on top & 7 years on cabinet

OVERFLOW: No
WASTE SIZE (MM): WASTE INCLUDED: No

TAPHOLE: 0

## **FEATURES**

- Full extension heavy duty runners
- · Soft close drawer
- $\boldsymbol{\cdot}$  Recessed drawer opening with aluminium trim
- Silica-free, stain-resistant, non-porous and heat-resistant material