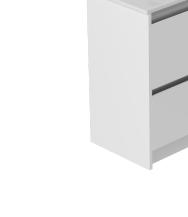

# **CIBOLO FLOOR-STANDING VANITY**

750mm

LEVCIB75VCWH

880

CABINET MATERIAL: El moisture resistant board TOP MATERIAL: 20mm vitreous china INSTALLATION: Floor-standing WIDTH (MM): 760 DEPTH (MM): 465 HEIGHT (MM): 880 WARRANTY: 10 years on top, 7 years on cabinet OVERFLOW: Yes WASTE SIZE (MM): 35 WASTE INCLUDED: No TAPHOLE: 1

### FEATURES

- Etna 20mm vitreous china top
- Soft close finger pull drawers
- · Full extension luxury runners on drawers
- · 2x full-depth drawers with waste cut-out