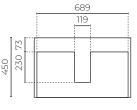

# **CIBOLO FLOOR-STANDING VANITY**

750mm

LEVCIB75VCWH

880

CABINET MATERIAL: El moisture resistant board TOP MATERIAL: 20mm vitreous china INSTALLATION: Floor-standing WIDTH (MM): 760 DEPTH (MM): 465 HEIGHT (MM): 880 WARRANTY: 10 years on top, 7 years on cabinet OVERFLOW: Yes WASTE SIZE (MM): 35 WASTE INCLUDED: No TAPHOLE: 1