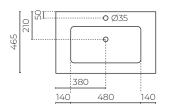

# **CIBOLO FLOOR-STANDING VANITY**

750mm

LEVCIB75VCWH

880

CABINET MATERIAL: El moisture resistant board TOP MATERIAL: 20mm vitreous china INSTALLATION: Floor-standing WIDTH (MM): 760 DEPTH (MM): 465 HEIGHT (MM): 880 WARRANTY: 10 years on top, 7 years on cabinet OVERFLOW: Yes WASTE SIZE (MM): 35 WASTE INCLUDED: No TAPHOLE: 1