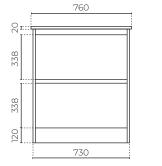

# **CIBOLO FLOOR-STANDING VANITY**

750mm

LEVCIB75VCWH

880

CABINET MATERIAL: El moisture resistant board TOP MATERIAL: 20mm vitreous china INSTALLATION: Floor-standing WIDTH (MM): 760 DEPTH (MM): 465 HEIGHT (MM): 880 WARRANTY: 10 years on top, 7 years on cabinet OVERFLOW: Yes WASTE SIZE (MM): 35 WASTE INCLUDED: No TAPHOLE: 1