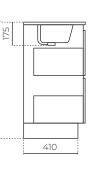

# **CIBOLO FLOOR-STANDING VANITY**

750mm

LEVCIB75VCWH

880

CABINET MATERIAL: El moisture resistant board TOP MATERIAL: 20mm vitreous china INSTALLATION: Floor-standing WIDTH (MM): 760 DEPTH (MM): 465 HEIGHT (MM): 880 WARRANTY: 10 years on top, 7 years on cabinet OVERFLOW: Yes WASTE SIZE (MM): 35 WASTE INCLUDED: No TAPHOLE: 1