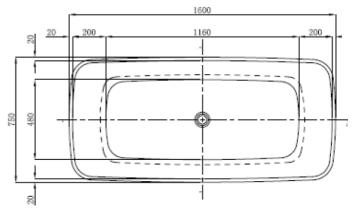

# **CIBOLO** Freestanding Bath

# Features:

- Twin skin construction
- 20mm top edge construction
- Rectangular style with rounded ends
- Fibreglass and board reinforced base
- 4 independent leveling feet
- Centre waste

# **Specifications:**

- Lucite sanitary grade acrylic
- 280 litre capacity
- Internal depth 450mm

### Colour:

• White

### Size:

• 1600 x 750 x 580 x 450mm

### Warranty:

• 10 years









ACCESSORIES, WASTES AND TAPWARE NOT INCLUDED UNLESS STATED. PLEASE NOTE MEASUREMENTS ARE NOMINAL ONLY. PLEASE MEASURE PRODUCT ON SITE. ACTUAL COLOURS MAY VARY



Branches Nationwide. Freephone 0800 800 686. www.plumbingworld.co.nz