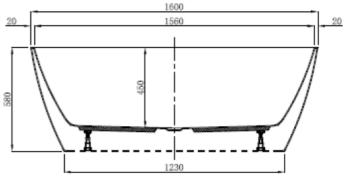

# **Specifications:**

- Lucite sanitary grade acrylic
- 280 litre capacity
- Internal depth 450mm

### Size:

• 1600 x 750 x 580 x 450mm