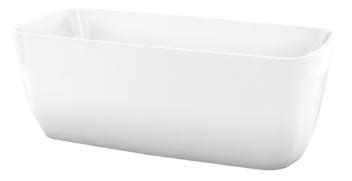

# **CIBOLO** Freestanding Bath

# Features:

- Twin skin construction
- 20mm top edge construction
- Rectangular style with rounded ends
- Fibreglass and board reinforced base
- 4 independent leveling feet
- Centre waste