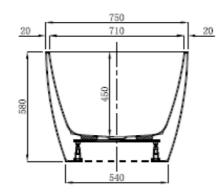

# **CIBOLO** Freestanding Bath

# Features:

- Twin skin construction
- 20mm top edge construction
- Rectangular style with rounded ends
- Fibreglass and board reinforced base
- 4 independent leveling feet
- Centre waste

# **Specifications:**

- Lucite sanitary grade acrylic
- 280 litre capacity
- Internal depth 450mm

### Colour:

• White

### Size:

• 1600 x 750 x 580 x 450mm

### Warranty:

• 10 years









ACCESSORIES, WASTES AND TAPWARE NOT INCLUDED UNLESS STATED. PLEASE NOTE MEASUREMENTS ARE NOMINAL ONLY. PLEASE MEASURE PRODUCT ON SITE. ACTUAL COLOURS MAY VARY



Branches Nationwide. Freephone 0800 800 686. www.plumbingworld.co.nz