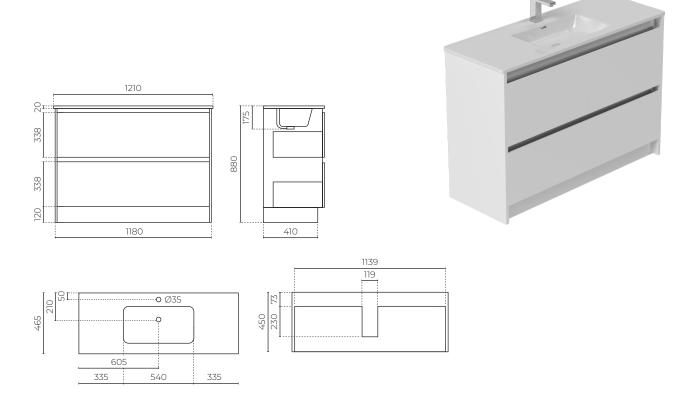

## CIBOLO FLOOR-STANDING VANITY

1200mm

LEVCIB12VCWH

CABINET MATERIAL: E1 moisture resistant board

**TOP MATERIAL:** 20mm vitreous china **INSTALLATION:** Floor-standing

**WIDTH (MM):** 1210 **DEPTH (MM):** 465 **HEIGHT (MM):** 880

WARRANTY: 10 years on top, 7 years on cabinet

OVERFLOW: Yes
WASTE SIZE (MM): 35
WASTE INCLUDED: No

TAPHOLE: 1

## **FEATURES**

- · Etna 20mm vitreous china top
- $\boldsymbol{\cdot}$  Soft close finger pull drawers
- · Full extension luxury runners on drawers
- $\cdot$  2x full-depth drawers with waste cut-out

## SPARE PARTS

- · LEVOFRINGETBK / Overflow
- · LEVETNA12 / Top
- · LEVCIB12CABWH / Cabinet