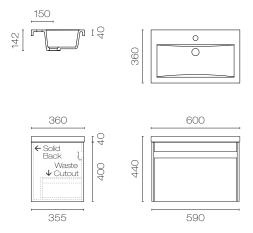

# CAPRI

Slim Wall Hung Vanity 1 Drawer 600mm–750mm Levcaps60 | Levcaps75

### Features:

- Wall-Hung
- Available in 3 solid melamine finishes and 3 woodgrain melamine finishes, including blends
- Finger pull drawers with aluminium negative detail in 3 colours
- Long lasting, polished polymarble top
- 1 Drawer

## Available in:

• 600mm, 750mm

#### Warranty:

• 5 year

### **Colour:**

• Various colour options available:

Colour Options



Accessories, wastes and tapware not included unless stated. Please note measurements are nominal only, please measure product on site. Actual colours may vary







## Line Drawings



LEVCAPS60



LEVCAPS75

740

exclusive to plumbing world

355