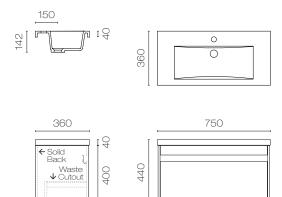

# CAPRI

Slim Wall Hung Vanity 1 Drawer 600mm–750mm Levcaps60 | Levcaps75

### Features:

- Wall-Hung
- Available in 3 solid melamine finishes and 3 woodgrain melamine finishes, including blends
- Finger pull drawers with aluminium negative detail in 3 colours
- Long lasting, polished polymarble top
- 1 Drawer

## Available in:

• 600mm, 750mm

#### Warranty:

• 5 year

### **Colour:**

• Various colour options available:

Colour Options



Accessories, wastes and tapware not included unless stated. Please note measurements are nominal only, please measure product on site. Actual colours may vary







## Line Drawings



LEVCAPS60



LEVCAPS75

740

exclusive to plumbing world

355