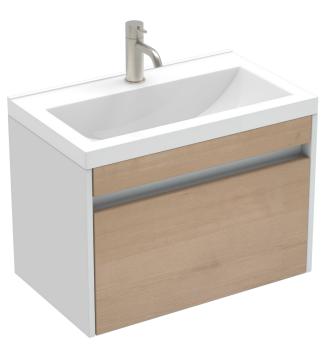

# CAPRI

Slim Wall Hung Vanity 1 Drawer 600mm–750mm Levcaps60 | Levcaps75

### Features:

- Wall-Hung
- Available in 3 solid melamine finishes and 3 woodgrain melamine finishes, including blends
- Finger pull drawers with aluminium negative detail in 3 colours
- Long lasting, polished polymarble top
- 1 Drawer