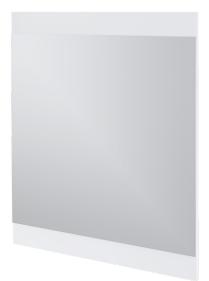

### CAPRI

750 Wall Mirror LEVCAP75MP

MIRROR MATERIAL: El Moisture resistant board, copper-free mirror backing **INSTALLATION:** Wall-hung WIDTH (MM): 750 DEPTH (MM): 21 HEIGHT (MM): 800 WARRANTY: 5 years FIXING AREA: Dependant on hanging orientation FIXING BRACKETS: 2x

#### FEATURES

- · Colour highlights top and bottom.
- · Available in 8 colour options.