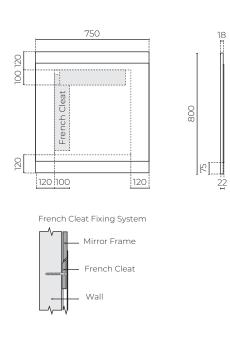

### CAPRI

750 Wall Mirror LEVCAP75MP

MIRROR MATERIAL: El Moisture resistant board, copper-free mirror backing **INSTALLATION:** Wall-hung WIDTH (MM): 750 DEPTH (MM): 21 HEIGHT (MM): 800 WARRANTY: 5 years FIXING AREA: Dependant on hanging orientation FIXING BRACKETS: 2x