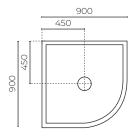

## **CABRIS ROUND FLAT WALL**

900mm Shower Enclosure

LEVCA9X2RWH | LEVCA9X2RPOL

CONSTRUCTION: Acrylic WIDTH (MM): 900
DEPTH (MM): 900
HEIGHT (MM): 1940

DOOR/S: 2 SHAPE: Round

TRAY UPSTAND (MM): 35
WASTE LOCATION: Centre