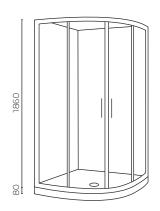

## **CABRIS ROUND FLAT WALL**

900mm Shower Enclosure

LEVCA9X2RWH | LEVCA9X2RPOL

CONSTRUCTION: Acrylic WIDTH (MM): 900
DEPTH (MM): 900
HEIGHT (MM): 1940

DOOR/S: 2 SHAPE: Round

TRAY UPSTAND (MM): 35
WASTE LOCATION: Centre

## **FEATURES**

- Twin sliding doors
- $\boldsymbol{\cdot}$  Dual quick release rollers
- · Extra height (1860mm door)
- $\cdot$  Complete with glue, silicone & waste trap
- · Magnetic close door
- · Comes with free glass shelves
- · Safety glass AS/NZS 2208:1996