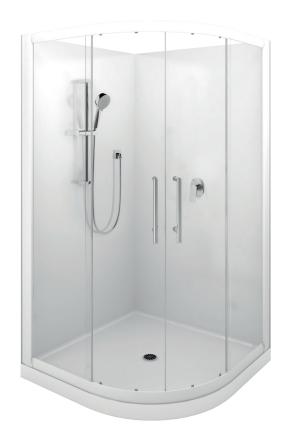

## **FEATURES**

- Twin sliding doors
- $\boldsymbol{\cdot}$  Dual quick release rollers
- · Extra height (1860mm door)
- $\cdot$  Complete with glue, silicone & waste trap
- · Magnetic close door
- · Comes with free glass shelves
- · Safety glass AS/NZS 2208:1996