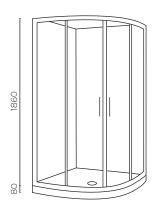

## **CABRIS ROUND MOULDED WALL**

900mm Shower Enclosure

LEVCA9X2RMWWH | LEVCA9X2RMWPOL

**CONSTRUCTION:** Acrylic **WIDTH (MM):DEPTH (MM):HEIGHT (MM):**

**DOOR/S:** 2 **SHAPE:** Round

TRAY UPSTAND (MM): 35 **WASTE LOCATION:** Centre

**MOULDED:** Yes

MOULDING: Left/right hand

WARRANTY: 10 years on Acrylic walls, tray and doors,

2 years on shower seals

## **FEATURES**

- · Twin sliding doors
- · Dual quick release rollers
- · Extra height (1860mm door)
- · Complete with glue, silicone & waste trap
- · Magnetic close door
- · Safety glass AS/NZS 2208:1996