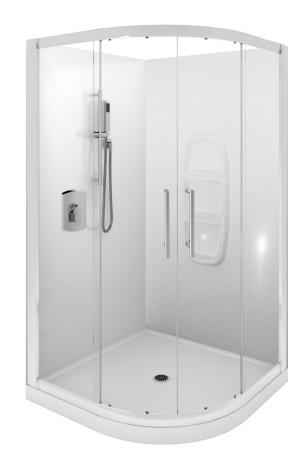

## **CABRIS ROUND MOULDED WALL**

900mm Shower Enclosure

LEVCA9X2RMWWH | LEVCA9X2RMWPOL

**CONSTRUCTION:** Acrylic **WIDTH (MM):DEPTH (MM):HEIGHT (MM):**

**DOOR/S:** 2 **SHAPE:** Round

TRAY UPSTAND (MM): 35 **WASTE LOCATION:** Centre

## **FEATURES**

- · Twin sliding doors
- · Dual quick release rollers
- · Extra height (1860mm door)
- · Complete with glue, silicone & waste trap
- · Magnetic close door
- · Safety glass AS/NZS 2208:1996