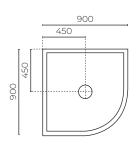

## **CABRIS ROUND MOULDED WALL**

900mm Shower Enclosure

LEVCA9X2RMWWH | LEVCA9X2RMWPOL

**CONSTRUCTION:** Acrylic **WIDTH (MM):DEPTH (MM):HEIGHT (MM):**

**DOOR/S:** 2 **SHAPE:** Round

TRAY UPSTAND (MM): 35 **WASTE LOCATION:** Centre

## SPARE PARTS

- · LEVNL2142N9\*\* / Doors
- · LEVWL92SMW / Wall
- · LEVAUR90 / Tray
- LEVGP2 / Glue pack (for polished)
- · LEVGP1 / Glue pack (for white)
- · LEVGD6 / Trap with chrome lid