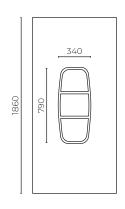

## **CABRIS ROUND MOULDED WALL**

900mm Shower Enclosure

LEVCA9X2RMWWH | LEVCA9X2RMWPOL

**CONSTRUCTION:** Acrylic **WIDTH (MM):DEPTH (MM):HEIGHT (MM):**

**DOOR/S:** 2 **SHAPE:** Round

TRAY UPSTAND (MM): 35 **WASTE LOCATION:** Centre

## **FEATURES**

- · Twin sliding doors
- · Dual quick release rollers
- · Extra height (1860mm door)
- · Complete with glue, silicone & waste trap
- · Magnetic close door
- · Safety glass AS/NZS 2208:1996