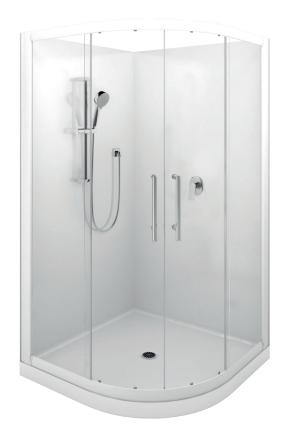

## **CABRIS ROUND FLAT WALL**

1000mm Shower Enclosure LEVCA10X2RWH | LEVCA10X2RPOL

**CONSTRUCTION:** Acrylic **WIDTH (MM):** 1000 **DEPTH (MM):** 1000 **HEIGHT (MM):** 1940 **DOOR/S:** 2

**SHAPE:** Round

## **FEATURES**

- · Twin sliding doors
- · Dual quick release rollers
- · Extra height (1860mm door)
- $\cdot$  Complete with glue, silicone & waste trap
- · Magnetic close door
- · Comes with free glass shelves
- · Safety glass AS/NZS 2208:1996