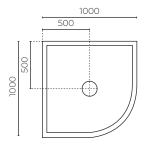

## **CABRIS ROUND FLAT WALL**

1000mm Shower Enclosure LEVCA10X2RWH | LEVCA10X2RPOL

**CONSTRUCTION:** Acrylic **WIDTH (MM):** 1000 **DEPTH (MM):** 1000 **HEIGHT (MM):** 1940 **DOOR/S:** 2

**SHAPE:** Round

TRAY UPSTAND (MM): 35 **WASTE LOCATION:** Centre

MOULDED: No

WARRANTY: 10 years on Acrylic walls, tray and doors,

2 years on shower seals