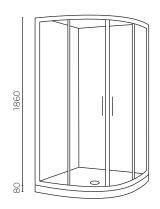

## **CABRIS ROUND FLAT WALL**

1000mm Shower Enclosure LEVCA10X2RWH | LEVCA10X2RPOL

**CONSTRUCTION:** Acrylic **WIDTH (MM):** 1000 **DEPTH (MM):** 1000 **HEIGHT (MM):** 1940 **DOOR/S:** 2

**SHAPE:** Round

## **FEATURES**

- · Twin sliding doors
- · Dual quick release rollers
- · Extra height (1860mm door)
- $\cdot$  Complete with glue, silicone & waste trap
- · Magnetic close door
- · Comes with free glass shelves
- · Safety glass AS/NZS 2208:1996