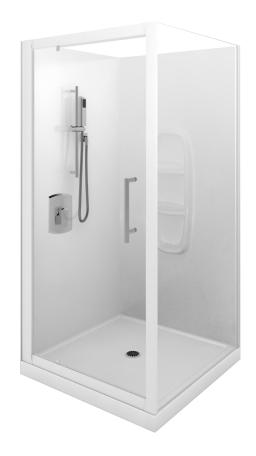

## **FEATURES**

- · Pivot hinge door
- $\boldsymbol{\cdot}$  Solid chrome on brass handle
- · Extra height (1860mm door)
- $\boldsymbol{\cdot}$  Complete with glue, silicone & waste trap
- · Magnetic close door
- · Nano-coated safety glass/safety glass AS/NZS2208:1996