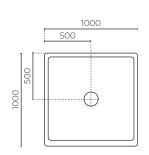

## **CABRIS SQUARE MOULDED WALL**

1000mm Shower Enclosure

LEVCA10X2MWWH | LEVCA10X2MWPOL

CONSTRUCTION: Acrylic WIDTH (MM): 1000
DEPTH (MM): 1000
HEIGHT (MM): 1940

DOOR/S: 1 SHAPE: Square

TRAY UPSTAND (MM): 35
WASTE LOCATION: Centre