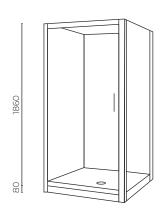

## **CABRIS SQUARE MOULDED WALL**

1000mm Shower Enclosure

LEVCA10X2MWWH | LEVCA10X2MWPOL

CONSTRUCTION: Acrylic WIDTH (MM): 1000
DEPTH (MM): 1000
HEIGHT (MM): 1940

DOOR/S: 1 SHAPE: Square

TRAY UPSTAND (MM): 35
WASTE LOCATION: Centre

MOULDED: Yes

MOULDING: Left/right hand

WARRANTY: 10 years on Acrylic walls, tray and doors,

2 years on shower seals

## **FEATURES**

- · Pivot hinge door
- $\boldsymbol{\cdot}$  Solid chrome on brass handle
- · Extra height (1860mm door)
- $\boldsymbol{\cdot}$  Complete with glue, silicone & waste trap
- · Magnetic close door
- · Nano-coated safety glass/safety glass AS/NZS2208:1996