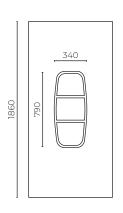

## **CABRIS SQUARE MOULDED WALL**

1000mm Shower Enclosure

LEVCA10X2MWWH | LEVCA10X2MWPOL

CONSTRUCTION: Acrylic WIDTH (MM): 1000
DEPTH (MM): 1000
HEIGHT (MM): 1940

DOOR/S: 1 SHAPE: Square

TRAY UPSTAND (MM): 35
WASTE LOCATION: Centre