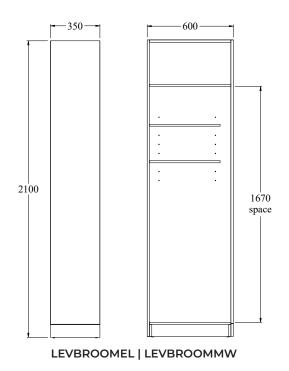

## Size (width x depth x height):

• 350 x 610 x 2100mm

## Line Drawings

exclusive to plumbing world