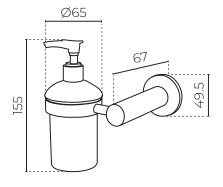

# BELLA

Soap dispenser

MATERIAL: Solid brass construction WIDTH DIAMETER (MM): 65 DEPTH (MM): 67 HEIGHT (MM): 155 HOOK BASE DIAMETER (MM): 49.5 WARRANTY: 10 years warranty