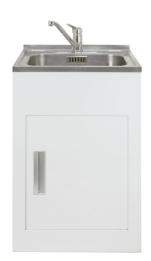

## **LAUNDRASTUDIO**

560mm

## **FEATURES**

- $\boldsymbol{\cdot}$  Pressed, seamless laundry tub with an anti-drip lip
- $\boldsymbol{\cdot}$  Recessed metal door handles
- $\cdot \ \mathsf{Includes} \ \mathsf{door} \ \mathsf{storage} \ \mathsf{basket}$
- $\cdot$  Hot and cold isolators, dual capped outlets 15 and 20mm
- · The sink size is 445 x 395 x 190mm (depth)