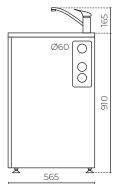

## **LEVAQPWTUBSTUD**

**INSTALLATION:** Floor-standing

**WIDTH (MM):** 560 **DEPTH (MM):** 565 **HEIGHT (MM):** 910

**WARRANTY:** 5 years on cabinet and all pressure mixer

20 years bowl and ceramic cartridge

**OVERFLOW / CAPACITY (L/MIN):** Yes / Greater than 25

PRESSURE: All pressure
WELS RATING: 3 star rated
WATER CONSUMPTION (L/MIN): 9

**TAP HEIGHT(MM):** ~ 165