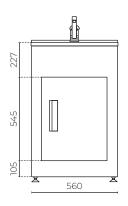

## **LEVAQPWTUBSTUD**

**INSTALLATION:** Floor-standing

**WIDTH (MM):** 560 **DEPTH (MM):** 565 **HEIGHT (MM):** 910

**WARRANTY:** 5 years on cabinet and all pressure mixer

20 years bowl and ceramic cartridge

## **FEATURES**

- $\boldsymbol{\cdot}$  Pressed, seamless laundry tub with an anti-drip lip
- $\boldsymbol{\cdot}$  Recessed metal door handles
- $\cdot \ \mathsf{Includes} \ \mathsf{door} \ \mathsf{storage} \ \mathsf{basket}$
- $\cdot$  Hot and cold isolators, dual capped outlets 15 and 20mm
- · The sink size is 445 x 395 x 190mm (depth)