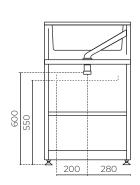

## **LEVAQPWTUBSTUD**

**INSTALLATION:** Floor-standing

**WIDTH (MM):** 560 **DEPTH (MM):** 565 **HEIGHT (MM):** 910

**WARRANTY:** 5 years on cabinet and all pressure mixer

20 years bowl and ceramic cartridge

## **FEATURES**

- $\boldsymbol{\cdot}$  Pressed, seamless laundry tub with an anti-drip lip
- $\boldsymbol{\cdot}$  Recessed metal door handles
- $\cdot \ \mathsf{Includes} \ \mathsf{door} \ \mathsf{storage} \ \mathsf{basket}$
- $\cdot$  Hot and cold isolators, dual capped outlets 15 and 20mm
- · The sink size is 445 x 395 x 190mm (depth)