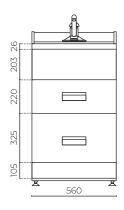

## HUB TUB 560mm Drawer LEVAOPWTUBDRAW

INSTALLATION: Floor-standing WIDTH (MM): 560 DEPTH (MM): 565 HEIGHT (MM): 910 WARRANTY: 5 years on cabinet and all pressure mixer 20 years bowl and ceramic cartridge OVERFLOW / CAPACITY (L/MIN): Yes / Greater than 25 PRESSURE: All pressure WELS RATING: 3 star rated WATER CONSUMPTION (L/MIN): 9 TAP HEIGHT(MM): ~165

## FEATURES

- $\cdot\,$  Pressed, seamless laundry tub with an anti-drip lip
- Recessed metal drawer handles
- Includes 2 storage buckets
- Full extension quality drawer runners on lower drawer
- $\cdot\,$  Hot and cold isolators, dual capped outlets 15 and 20mm
- The sink size is 475 x 375 x 210mm (depth)