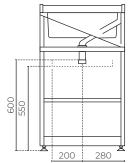

## HUB TUB 560mm Drawer LEVAOPWTUBDRAW

INSTALLATION: Floor-standing WIDTH (MM): 560 DEPTH (MM): 565 HEIGHT (MM): 910 WARRANTY: 5 years on cabinet and all pressure mixer 20 years bowl and ceramic cartridge OVERFLOW / CAPACITY (L/MIN): Yes / Greater than 25 PRESSURE: All pressure WELS RATING: 3 star rated WATER CONSUMPTION (L/MIN): 9 TAP HEIGHT(MM): ~165