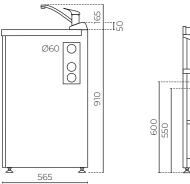

## HUB TUB 560mm Drawer LEVAOPWTUBDRAW

INSTALLATION: Floor-standing WIDTH (MM): 560 DEPTH (MM): 565 HEIGHT (MM): 910 WARRANTY: 5 years on cabinet and all pressure mixer 20 years bowl and ceramic cartridge OVERFLOW / CAPACITY (L/MIN): Yes / Greater than 25 PRESSURE: All pressure WELS RATING: 3 star rated WATER CONSUMPTION (L/MIN): 9 TAP HEIGHT(MM): ~165

## FEATURES

- $\cdot\,$  Pressed, seamless laundry tub with an anti-drip lip
- Recessed metal drawer handles
- Includes 2 storage buckets
- Full extension quality drawer runners on lower drawer
- $\cdot\,$  Hot and cold isolators, dual capped outlets 15 and 20mm
- The sink size is 475 x 375 x 210mm (depth)