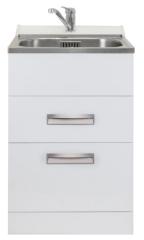

## HUB TUB 560mm Drawer LEVAOPWTUBDRAW

INSTALLATION: Floor-standing WIDTH (MM): 560 DEPTH (MM): 565 HEIGHT (MM): 910 WARRANTY: 5 years on cabinet and all pressure mixer 20 years bowl and ceramic cartridge OVERFLOW / CAPACITY (L/MIN): Yes / Greater than 25 PRESSURE: All pressure WELS RATING: 3 star rated WATER CONSUMPTION (L/MIN): 9 TAP HEIGHT(MM): ~165

## FEATURES

- $\cdot\,$  Pressed, seamless laundry tub with an anti-drip lip
- Recessed metal drawer handles
- Includes 2 storage buckets
- Full extension quality drawer runners on lower drawer
- $\cdot\,$  Hot and cold isolators, dual capped outlets 15 and 20mm
- The sink size is 475 x 375 x 210mm (depth)