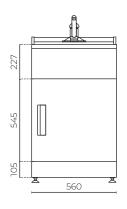

## LEVAQPWTUB2

**INSTALLATION:** Floor-standing

**WIDTH (MM):** 560 **DEPTH (MM):** 565 **HEIGHT (MM):** 910

**WARRANTY:** 5 years on cabinet and all pressure mixer

20 years bowl and ceramic cartridge

OVERFLOW / CAPACITY (L/MIN): Yes / Greater than 25

## **FEATURES**

- · Pressed, seamless laundry tub with an anti-drip lip
- · Recessed metal door handles
- · Includes door storage basket
- · Hot and cold isolators, dual capped outlets 15 and 20mm
- · The sink size is 475 x 375 x 210mm (depth)