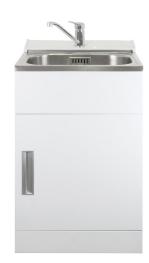

## **HUB TUB**

560mm

## **FEATURES**

- · Pressed, seamless laundry tub with an anti-drip lip
- · Recessed metal door handles
- · Includes door storage basket
- · Hot and cold isolators, dual capped outlets 15 and 20mm
- · The sink size is 475 x 375 x 210mm (depth)