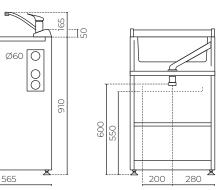

## LEVAQPWTUB2

**INSTALLATION:** Floor-standing

**WIDTH (MM):** 560 **DEPTH (MM):** 565 **HEIGHT (MM):** 910

**WARRANTY:** 5 years on cabinet and all pressure mixer

20 years bowl and ceramic cartridge

OVERFLOW / CAPACITY (L/MIN): Yes / Greater than 25

PRESSURE: All pressure **WELS RATING:** 3 star rated WATER CONSUMPTION (L/MIN): 9

**TAP HEIGHT(MM):** ~ 165

## **FEATURES**

- · Pressed, seamless laundry tub with an anti-drip lip
- · Recessed metal door handles
- · Includes door storage basket
- · Hot and cold isolators, dual capped outlets 15 and 20mm
- · The sink size is 475 x 375 x 210mm (depth)