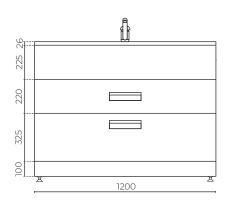

# HUB TUB

1200mm Drawer

## LEVAQPWTUB1200

INSTALLATION: Floor-standing WIDTH (MM): 1200 DEPTH (MM): 575 HEIGHT (MM): 925 WARRANTY: 5 years on cabinet and all pressure mixer 20 years bowl and ceramic cartridge OVERFLOW / CAPACITY (L/MIN): Yes / Greater than 25 PRESSURE: All pressure WELS RATING: 3 star rated WATER CONSUMPTION (L/MIN): 9 TAP HEIGHT(MM): ~165

### FEATURES

- $\cdot$  Pressed, seamless laundry tub with an anti-drip lip
- · Recessed metal drawer handles
- Includes 2 storage buckets
- $\cdot$  Full extension quality drawer runners on lower drawer
- $\cdot$  Hot and cold isolators, dual capped outlets 15 and 20mm
- The sink size is 520 x 420 x 220mm (depth)