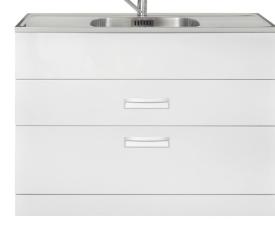

### FEATURES

- $\cdot$  Pressed, seamless laundry tub with an anti-drip lip
- · Recessed metal drawer handles
- Includes 2 storage buckets
- $\cdot$  Full extension quality drawer runners on lower drawer
- $\cdot$  Hot and cold isolators, dual capped outlets 15 and 20mm
- The sink size is 520 x 420 x 220mm (depth)