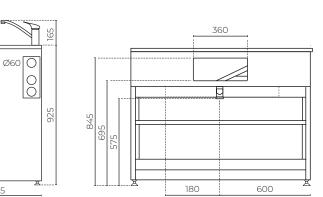

## LEVAQPWTUB1200

INSTALLATION: Floor-standing WIDTH (MM): 1200 DEPTH (MM): 575 HEIGHT (MM): 925 WARRANTY: 5 years on cabinet and all pressure mixer 20 years bowl and ceramic cartridge OVERFLOW / CAPACITY (L/MIN): Yes / Greater than 25 PRESSURE: All pressure WELS RATING: 3 star rated WATER CONSUMPTION (L/MIN): 9 TAP HEIGHT(MM): ~165

### FINISHES AVAILABLE:

575

### FEATURES

- $\cdot$  Pressed, seamless laundry tub with an anti-drip lip
- · Recessed metal drawer handles
- Includes 2 storage buckets
- $\cdot$  Full extension quality drawer runners on lower drawer
- $\cdot$  Hot and cold isolators, dual capped outlets 15 and 20mm
- The sink size is 520 x 420 x 220mm (depth)