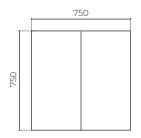

## **ANYA MIRROR CABINET**

750mm

LEVANYA750WH | LEVANYA750EL LEVANYA750DW | LEVANYA750CO

|   | 375 | 375 |   |
|---|-----|-----|---|
|   |     |     |   |
| 0 | 0   | 0   |   |
| 5 | 0   | ٥   | L |

**CABINET MATERIAL:** El Moisture resistant board

FRONT MATERIAL: Glass

**INSTALLATION:** Wall mounted / recessed

**WIDTH (MM):** 750 **DEPTH (MM):** 150

INTERNAL DEPTH (MM): 105

HEIGHT (MM): 750
WARRANTY: 7 years
DOORS: 2 — Removable

**SHELVES:** 2 Adjustable Glass Shelves