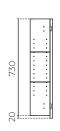

FRONT MATERIAL: Glass

**INSTALLATION:** Wall mounted / recessed

**WIDTH (MM):** 750 **DEPTH (MM):** 150

INTERNAL DEPTH (MM): 105

HEIGHT (MM): 750
WARRANTY: 7 years
DOORS: 2 — Removable

**SHELVES:** 2 Adjustable Glass Shelves