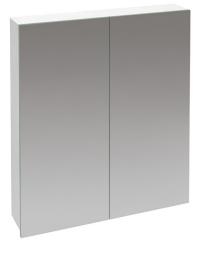

## **ANYA MIRROR CABINET**

750mm

LEVANYA750WH | LEVANYA750EL LEVANYA750DW | LEVANYA750CO

|   | 375 | 375 |   |
|---|-----|-----|---|
|   |     |     |   |
| 0 | 0   | 0   |   |
| 5 | 0   | ٥   | L |

**CABINET MATERIAL:** El Moisture resistant board

FRONT MATERIAL: Glass

**INSTALLATION:** Wall mounted / recessed

**WIDTH (MM):** 750 **DEPTH (MM):** 150

INTERNAL DEPTH (MM): 105

HEIGHT (MM): 750
WARRANTY: 7 years
DOORS: 2 — Removable

**SHELVES:** 2 Adjustable Glass Shelves

## **FEATURES**

- · Soft close doors
- $\cdot$  Hi-gloss internal finish