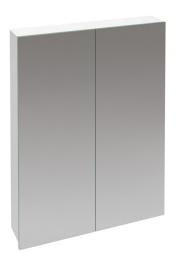

## **ANYA MIRROR CABINET**

600mm

LEVANYA600WH

|          | 300 | 300 |
|----------|-----|-----|
|          |     |     |
| <u>0</u> | 0   | ٥   |
| 2        |     | 0   |

**CABINET MATERIAL:** El Moisture resistant board

FRONT MATERIAL: Glass

**INSTALLATION:** Wall mounted / recessed

**WIDTH (MM):** 600 **DEPTH (MM):** 150

**INTERNAL DEPTH (MM): 105** 

**HEIGHT (MM):** 750 **WARRANTY:** 7 years **DOORS:** 2 — Removable

**SHELVES:** 2 Adjustable Glass Shelves

## **FEATURES**

- · Soft close doors
- · Hi-gloss internal finish