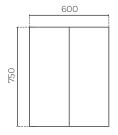

## **ANYA MIRROR CABINET**

600mm

LEVANYA600WH

|          | 300 | 300 |
|----------|-----|-----|
|          |     |     |
| <u>0</u> | 0   | ٥   |
| 2        |     | 0   |

**CABINET MATERIAL:** El Moisture resistant board

FRONT MATERIAL: Glass

**INSTALLATION:** Wall mounted / recessed

**WIDTH (MM):** 600 **DEPTH (MM):** 150

**INTERNAL DEPTH (MM): 105** 

**HEIGHT (MM):** 750 **WARRANTY:** 7 years **DOORS:** 2 — Removable

**SHELVES:** 2 Adjustable Glass Shelves