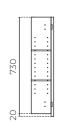

FRONT MATERIAL: Glass

**INSTALLATION:** Wall mounted / recessed

**WIDTH (MM):** 600 **DEPTH (MM):** 150

**INTERNAL DEPTH (MM): 105** 

**HEIGHT (MM):** 750 **WARRANTY:** 7 years **DOORS:** 2 — Removable

**SHELVES:** 2 Adjustable Glass Shelves