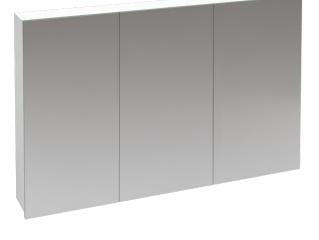

## **ANYA MIRROR CABINET**

1200mm

LEVANYA1200WH

|     | 400 |   | 400 | 400 |  |
|-----|-----|---|-----|-----|--|
| 150 |     |   |     |     |  |
|     | П   | 0 |     | ٥   |  |
|     | Ш   | 0 |     | ٥   |  |

**CABINET MATERIAL:** El Moisture resistant board

FRONT MATERIAL: Glass

**INSTALLATION:** Wall mounted / recessed

**WIDTH (MM):** 1200 **DEPTH (MM):** 150

INTERNAL DEPTH (MM): 105

HEIGHT (MM): 750
WARRANTY: 7 years
DOORS: 3 — Removable

## **FEATURES**

- · Soft close doors
- · Hi-gloss internal finish
- · Right door right opening
- · Left/middle door left opening