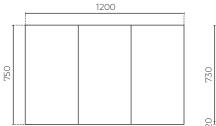

## **ANYA MIRROR CABINET**

1200mm

LEVANYA1200WH

|     | 400 |   | 400 | 400 |  |
|-----|-----|---|-----|-----|--|
| 150 |     |   |     |     |  |
|     | П   | 0 |     | ٥   |  |
|     | Ш   | 0 |     | ٥   |  |

**CABINET MATERIAL:** El Moisture resistant board

FRONT MATERIAL: Glass

**INSTALLATION:** Wall mounted / recessed

**WIDTH (MM):** 1200 **DEPTH (MM):** 150

INTERNAL DEPTH (MM): 105

HEIGHT (MM): 750
WARRANTY: 7 years
DOORS: 3 — Removable