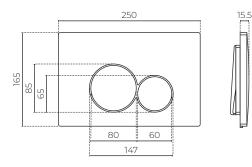

# LEVIVI

**Push Plate** LEV97EWH | LEV97EBK | LEV97ECH

**CONSTRUCTION:** ABS SUITABLE FOR: Dual flush in-wall cistern HEIGHT (MM): 165 WIDTH (MM): 250 DEPTH (MM): 15.5 WARRANTY: 10 years

### FEATURES

- Modern sleek design
- $\cdot$  Dual round button design
- $\cdot$  3 colour options
- Designed for LeVivi in-wall cistern LEVIWCIST