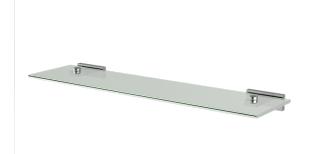

# LUISA

Glass Shelf LEV7210

MATERIAL: Solid brass construction and toughened safety glass WIDTH (MM): 600 DEPTH (MM): 130 HEIGHT (MM): 30 WARRANTY: 10 years warranty

## FEATURES

- Modern design
- $\cdot$  Dual fixing points
- Toughened safety glass