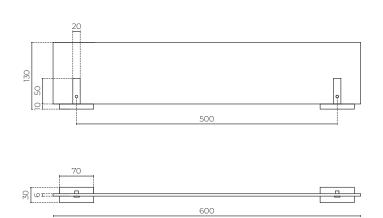

# LUISA

Glass Shelf LEV7210

MATERIAL: Solid brass construction and toughened safety glass WIDTH (MM): 600 DEPTH (MM): 130 HEIGHT (MM): 30 WARRANTY: 10 years warranty