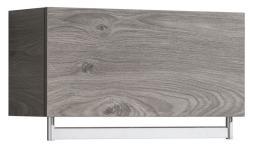

# LAUNDRY STATION

Long Top 1 Door Cupboard with Hang Bar LEV629WFEL | LEV629WFMW

### **Available Cabinet Colours:**

• Elm Woodgrain or Matt White

#### LEV629WFEL (Elm Woodgrain Cabinet)

LEV629WFMW (Matt White Cabinet)

Tapware, appliances, accessories and wastes not included, unless otherwise stated. Please note measurements are nominal only, please measure product on site. Actual colours may vary.