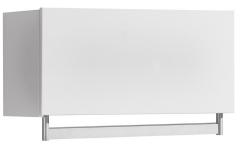

# LAUNDRY STATION

Long Top 1 Door Cupboard with Hang Bar LEV629WFEL | LEV629WFMW

### **Available Cabinet Colours:**

• Elm Woodgrain or Matt White

#### LEV629WFEL (Elm Woodgrain Cabinet)

LEV629WFMW (Matt White Cabinet)

Tapware, appliances, accessories and wastes not included, unless otherwise stated. Please note measurements are nominal only, please measure product on site. Actual colours may vary.