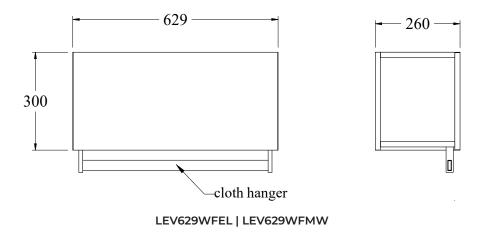

# LAUNDRY STATION

Long Top 1 Door Cupboard with Hang Bar LEV629WFEL | LEV629WFMW

### **Features:**

- 100% water proof cabinet
- Includes hang rail
- Two cabinet colour options
- No. of Doors: 1

## Size (width x depth x height):

• 629 x 260 x 300mm

#### Warranty:

• 5 years

### **Available Cabinet Colours:**

• Elm Woodgrain or Matt White



#### LEV629WFEL (Elm Woodgrain Cabinet)



LEV629WFMW (Matt White Cabinet)

Tapware, appliances, accessories and wastes not included, unless otherwise stated. Please note measurements are nominal only, please measure product on site. Actual colours may vary.





# Line Drawings



Branches Nationwide. plumbingworld.co.nz

exclusive to plumbing world