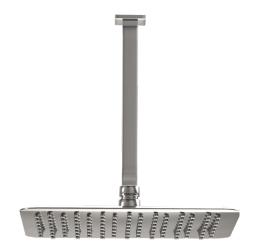

## **LEVIVI**

Sqaure Rainhead Ceiling Shower LEV300SQ250CEIL

**CONSTRUCTION:** Stainless steel and brass

RAINHEAD WIDTH (MM): 300 RAINHEAD HEIGHT (MM): 2 SHOWER ARM WIDTH (MM): 25 SHOWER ARM HEIGHT (MM): 250

FINISH: Polished mirror
SHAPE: Square
ARM MOUNT: Ceiling
WELS RATING: 3 star rated
WATER CONSUMPTION (L/MIN): 8.5

**WARRANTY:** 10 years **LEAD:** Lead free head

## **FEATURES**

- · Square mounting flange
- · Ultra-thin soft edges
- · Square with cleanable rubber jets
- $\cdot \ \mathsf{Laser} \ \mathsf{welded} \ \mathsf{edges}$
- · 15mm male connection