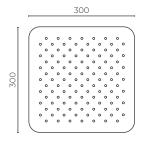

## **LEVIVI**

Sqaure Rainhead Ceiling Shower LEV300SQ250CEIL

**CONSTRUCTION:** Stainless steel and brass

RAINHEAD WIDTH (MM): 300 RAINHEAD HEIGHT (MM): 2 SHOWER ARM WIDTH (MM): 25 SHOWER ARM HEIGHT (MM): 250