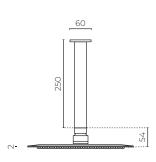

## **LEVIVI**

Sqaure Rainhead Ceiling Shower LEV300SQ250CEIL

**CONSTRUCTION:** Stainless steel and brass

RAINHEAD WIDTH (MM): 300 RAINHEAD HEIGHT (MM): 2 SHOWER ARM WIDTH (MM): 25 SHOWER ARM HEIGHT (MM): 250