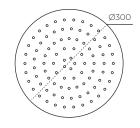

# Round Rainhead Ceiling Shower LEV300RD350CEIL

**CONSTRUCTION:** Stainless steel and brass

RAINHEAD DIAMETER (MM): 300 RAINHEAD HEIGHT (MM): 2 SHOWER ARM DIAMETER (MM): 22 SHOWER ARM HEIGHT (MM): 350

FINISH: Polished mirror

#### **FEATURES**

- · Round mounting plate
- · Ultra-thin soft edges
- · Round with cleanable rubber jets
- $\cdot \ \mathsf{Laser} \ \mathsf{welded} \ \mathsf{edges}$
- · 15mm male connection