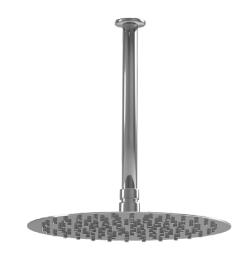

# Round Rainhead Ceiling Shower LEV300RD350CEIL

**CONSTRUCTION:** Stainless steel and brass

RAINHEAD DIAMETER (MM): 300 RAINHEAD HEIGHT (MM): 2 SHOWER ARM DIAMETER (MM): 22 SHOWER ARM HEIGHT (MM): 350

FINISH: Polished mirror

#### **FEATURES**

- · Round mounting plate
- · Ultra-thin soft edges
- · Round with cleanable rubber jets
- $\cdot \ \mathsf{Laser} \ \mathsf{welded} \ \mathsf{edges}$
- · 15mm male connection