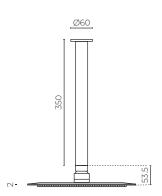

# Round Rainhead Ceiling Shower LEV300RD350CEIL

**CONSTRUCTION:** Stainless steel and brass

RAINHEAD DIAMETER (MM): 300 RAINHEAD HEIGHT (MM): 2 SHOWER ARM DIAMETER (MM): 22 SHOWER ARM HEIGHT (MM): 350

FINISH: Polished mirror