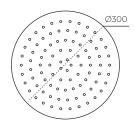

# Round Rainhead Ceiling Shower LEV300RD250CEIL

**CONSTRUCTION:** Stainless steel and brass

RAINHEAD DIAMETER (MM): 300 RAINHEAD HEIGHT (MM): 2 SHOWER ARM DIAMETER (MM): 22 SHOWER ARM HEIGHT (MM): 250

FINISH: Polished mirror

#### **FEATURES**

- · Round mounting plate
- · Ultra-thin soft edges
- · Round with cleanable rubber jets
- $\cdot \ \mathsf{Laser} \ \mathsf{welded} \ \mathsf{edges}$
- · 15mm male connection