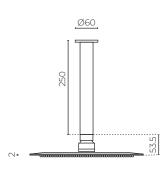

# Round Rainhead Ceiling Shower LEV300RD250CEIL

**CONSTRUCTION:** Stainless steel and brass

RAINHEAD DIAMETER (MM): 300 RAINHEAD HEIGHT (MM): 2 SHOWER ARM DIAMETER (MM): 22 SHOWER ARM HEIGHT (MM): 250

FINISH: Polished mirror

SHAPE: Round
ARM MOUNT: Ceiling
WELS RATING: 3 star rated

WATER CONSUMPTION (L/MIN): 8.5

**WARRANTY:** 10 years **LEAD:** Lead free head