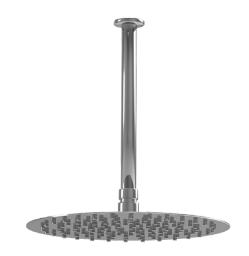

# Round Rainhead Ceiling Shower LEV300RD250CEIL

**CONSTRUCTION:** Stainless steel and brass

RAINHEAD DIAMETER (MM): 300 RAINHEAD HEIGHT (MM): 2 SHOWER ARM DIAMETER (MM): 22 SHOWER ARM HEIGHT (MM): 250

FINISH: Polished mirror

#### **FEATURES**

- · Round mounting plate
- · Ultra-thin soft edges
- · Round with cleanable rubber jets
- $\cdot \ \mathsf{Laser} \ \mathsf{welded} \ \mathsf{edges}$
- · 15mm male connection