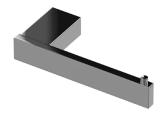

# **ALYSSA**

Toilet Roll Holder LEV2806 | LEV2806B | LEV2806BN | LEV2806GM

MATERIAL: Solid 304 stainless steel construction WIDTH (MM): 180 DEPTH (MM): 80 HEIGHT (MM): 33 WARRANTY: 10 years warranty on stainless steel & 2 years warranty on black powder coated finish

## FEATURES

- Modern square design
- $\cdot$  Dual fixing points
- Suitable for indoor use only
- · Polished 304 Stainless Steel, Black (powdercoat), Brushed Nickel (PVD), Gunmetal (PVD)