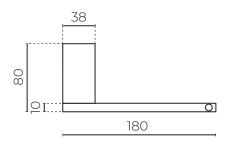

# **ALYSSA**

Toilet Roll Holder LEV2806 | LEV2806B | LEV2806BN | LEV2806GM

MATERIAL: Solid 304 stainless steel construction WIDTH (MM): 180 DEPTH (MM): 80 HEIGHT (MM): 33 WARRANTY: 10 years warranty on stainless steel & 2 years warranty on black powder coated finish