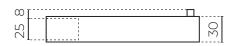

# **ALYSSA**

Toilet Roll Holder LEV2806 | LEV2806B | LEV2806BN | LEV2806GM

MATERIAL: Solid 304 stainless steel construction WIDTH (MM): 180 DEPTH (MM): 80 HEIGHT (MM): 33 WARRANTY: 10 years warranty on stainless steel & 2 years warranty on black powder coated finish