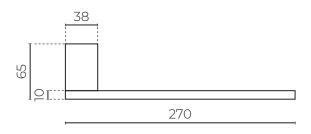

## LEV2805 | LEV2805B | LEV2805BN | LEV2805GM

MATERIAL: Solid 304 stainless steel construction

**WIDTH (MM): 270 DEPTH (MM):** 65 **HEIGHT (MM):** 30

**WARRANTY:** 10 years warranty on stainless steel & 2 years warranty on black powder coated finish