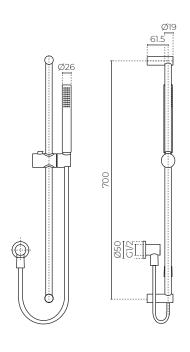

# LEV25SSMPSS | LEV25SSMPBK

**CONSTRUCTION:** Stainless steel PRESSURE: Mains pressure

WORKING PRESSURE (KPA): 150-1000

**RECOMMENDED WORKING PRESSURE (KPA): 500** 

RAIL LENGTH (MM): 700 RAIL DIAMETER (MM): 19

**HAND-HELD HEAD DIAMETER (MM): 26** 

**WELS RATING:** 3 star rated WATER CONSUMPTION (L/MIN): 7.8

WARRANTY: Lifetime on stainless steel, 5 years on coloured

**LEAD FREE:** Yes