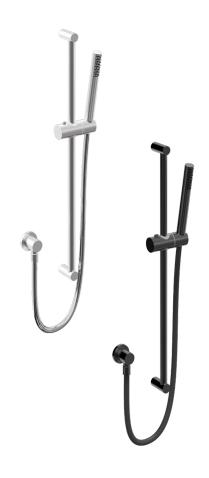

#### **FEATURES**

- · Minimalist design
- · Single function head
- · Easy to move slider
- · Vapour Black is a PVD finish

# **FINISHES AVAILABLE:**