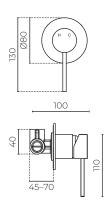

## LEV25SMMPSS | LEV25SMMPBK

**CONSTRUCTION:** Stainless steel PRESSURE: Mains pressure

WORKING PRESSURE (KPA): 150-1000

**RECOMMENDED WORKING PRESSURE (KPA): 500** 

**HEIGHT (MM):** 130 **WIDTH (MM):** 80