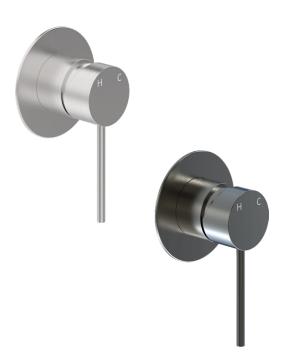

#### **FEATURES**

- · Minimalist design
- · Ceramic cartridge technology
- $\cdot$  Lead free stainless steel body
- · Vapour Black is a PVD finish

### **FINISHES AVAILABLE:**

Brushed PVD Vapour Black
Code: SS Code: BK