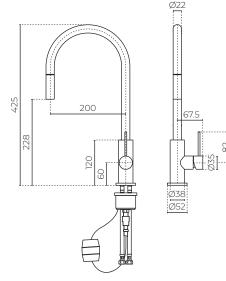

# **SLIM**

Pull Down Sink Mixer LEV25PDSMMPSS | LEV25PDSMMPBK

**CONSTRUCTION:** Stainless steel **PRESSURE:** Mains pressure WORKING PRESSURE (KPA): 150-1000 **RECOMMENDED WORKING PRESSURE (KPA):** 500 HEIGHT (MM): 425 WATER CONSUMPTION (L/MIN): 5.58 WELS RATING: 5 star rated WARRANTY: Lifetime on stainless steel, 5 years on coloured finish, 5 years on cartridge **LEAD FREE:** Yes