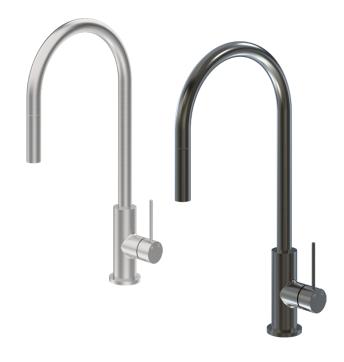

# **SLIM**

Pull Down Sink Mixer LEV25PDSMMPSS | LEV25PDSMMPBK

**CONSTRUCTION:** Stainless steel **PRESSURE:** Mains pressure WORKING PRESSURE (KPA): 150-1000 **RECOMMENDED WORKING PRESSURE (KPA):** 500 HEIGHT (MM): 425 WATER CONSUMPTION (L/MIN): 5.58 WELS RATING: 5 star rated WARRANTY: Lifetime on stainless steel, 5 years on coloured finish, 5 years on cartridge **LEAD FREE:** Yes

## FEATURES

- Minimalist design
- Ceramic cartridge technology
- Lead free stainless steel body
- Pull down single function spout
- Vapour Black is a PVD finish