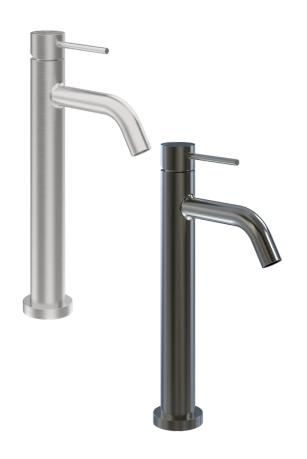

#### **FEATURES**

- · Minimalist design
- $\cdot \ \mathsf{Ceramic} \ \mathsf{cartridge} \ \mathsf{technology}$
- · Lead free stainless steel body
- $\cdot$  Vapour Black is a PVD finish

# FINISHES AVAILABLE:

Brushed PVD Vapour Stainless Steel Black Code: SS Code: BK