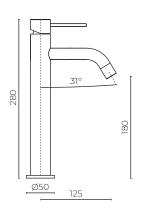

## LEV25EXBMMPSS | LEV25EXBMMPBK

**CONSTRUCTION:** Stainless steel **PRESSURE:** Mains pressure

WORKING PRESSURE (KPA): 150-1000

**RECOMMENDED WORKING PRESSURE (KPA): 500** 

**HEIGHT (MM):** 280 **WIDTH (MM):** 150

**WATER CONSUMPTION (L/MIN):** 5.11 **WELS RATING:** 5 star rated

WARRANTY: Lifetime on stainless steel, 5 years on coloured

finish, 5 years on cartridge

**LEAD FREE:** Yes