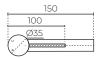

### **SLIM**

## Extended Basin Mixer

## LEV25EXBMMPSS | LEV25EXBMMPBK







**CONSTRUCTION:** Stainless steel **PRESSURE:** Mains pressure

WORKING PRESSURE (KPA): 150-1000

**RECOMMENDED WORKING PRESSURE (KPA): 500** 

**HEIGHT (MM):** 280 **WIDTH (MM):** 150

**WATER CONSUMPTION (L/MIN):** 5.11 **WELS RATING:** 5 star rated

WARRANTY: Lifetime on stainless steel, 5 years on coloured

finish, 5 years on cartridge

**LEAD FREE:** Yes

#### **FEATURES**

- · Minimalist design
- $\cdot \ \mathsf{Ceramic} \ \mathsf{cartridge} \ \mathsf{technology}$
- · Lead free stainless steel body
- $\cdot$  Vapour Black is a PVD finish

### SPARE PARTS

· LEVCART25 / 25mm Cartridge

# FINISHES AVAILABLE:







Brushed PVD Vapour Stainless Steel Black Code: SS Code: BK