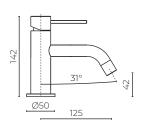

## LEV25BMMPSS | LEV25BMMPBK

**CONSTRUCTION:** Stainless steel PRESSURE: Mains pressure

WORKING PRESSURE (KPA): 150–1000

**RECOMMENDED WORKING PRESSURE (KPA): 500** 

**HEIGHT (MM):** 142 **WIDTH (MM):** 150