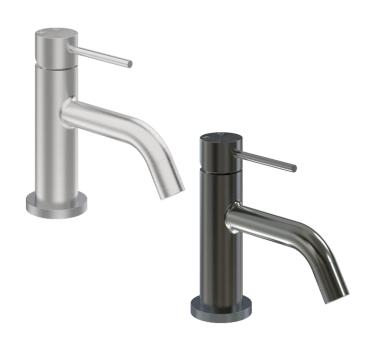

#### **FEATURES**

- · Minimalist design
- · Ceramic cartridge technology
- $\cdot$  Lead free stainless steel body
- · Vapour Black is a PVD finish

# **FINISHES AVAILABLE:**

Brushed PVD Vapour Stainless Steel Black Code: SS Code: BK