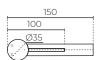

## LEV25BMMPSS | LEV25BMMPBK

**CONSTRUCTION:** Stainless steel PRESSURE: Mains pressure

WORKING PRESSURE (KPA): 150–1000

**RECOMMENDED WORKING PRESSURE (KPA): 500** 

**HEIGHT (MM):** 142 **WIDTH (MM):** 150