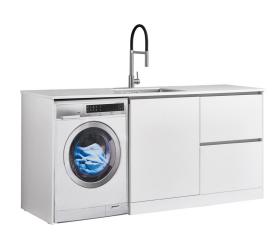

#### **LAUNDRY STATION**

1930mm Right Hand Drawers with Centre Door White Top LEVI9RDODRWHEL | LEVI9RDODRWHMW

### **Available Cabinet Colours:**

· Elm Woodgrain or Matt White

LEV19RDODRWHEL (Elm Woodgrain Cabinet)

LEV19RDODRWHMW (Matt White Cabinet)

Tapware, appliances, accessories and wastes not included, unless otherwise stated.