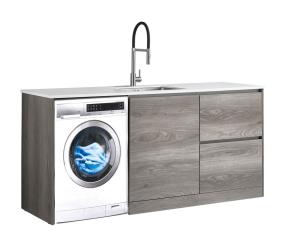

#### **LAUNDRY STATION**

1930mm Right Hand Drawers with Centre Door White Top LEVI9RDODRWHEL | LEVI9RDODRWHMW

### **Available Cabinet Colours:**

· Elm Woodgrain or Matt White

LEV19RDODRWHEL (Elm Woodgrain Cabinet)

LEV19RDODRWHMW (Matt White Cabinet)

Tapware, appliances, accessories and wastes not included, unless otherwise stated.