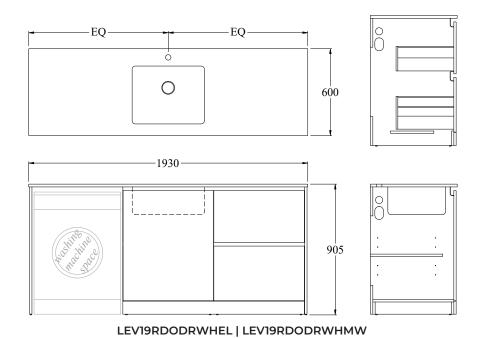

## Size (width x depth x height):

• 1930 x 600 x 905mm

# **Line Drawings**

exclusive to plumbingworld