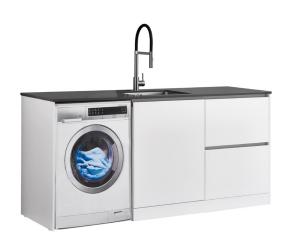

## **LAUNDRY STATION**

1930mm Right Hand Drawers with Centre Door Charcoal Top LEVI9RDODRCCEL | LEVI9RDODRCCMW

#### **Features:**

- · 100% water proof cabinet
- Engineered stone top with rebated under-mount sink
- · Pre-drilled taphole
- · Sink size 500x400x210
- Includes 3-way valves & pipe work for washing machine
- Available in two top colours and two cabinet colours
- · No. of Doors: 1
- · No. of Drawers: 2

### **Available Cabinet Colours:**

· Elm Woodgrain or Matt White

LEV19RDODRCCEL (Elm Woodgrain Cabinet)

LEV19RDODRCCMW (Matt White Cabinet)

Tapware, appliances, accessories and wastes not included, unless otherwise stated.