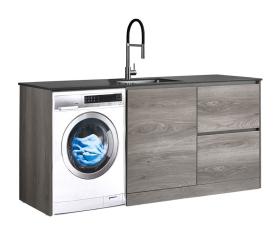

## **LAUNDRY STATION**

1930mm Right Hand Drawers with Centre Door Charcoal Top LEVI9RDODRCCEL | LEVI9RDODRCCMW

#### **Features:**

- · 100% water proof cabinet
- Engineered stone top with rebated under-mount sink
- · Pre-drilled taphole
- · Sink size 500x400x210
- Includes 3-way valves & pipe work for washing machine
- Available in two top colours and two cabinet colours
- · No. of Doors: 1
- · No. of Drawers: 2

### **Available Cabinet Colours:**

· Elm Woodgrain or Matt White

LEV19RDODRCCEL (Elm Woodgrain Cabinet)

LEV19RDODRCCMW (Matt White Cabinet)

Tapware, appliances, accessories and wastes not included, unless otherwise stated.