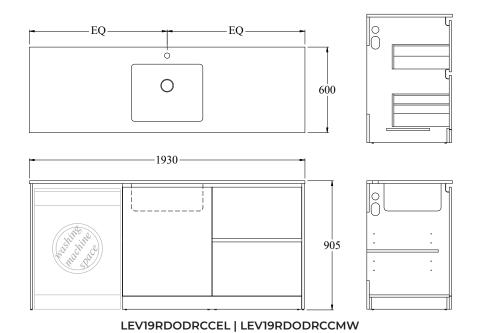

## Size (width x depth x height):

• 1930 x 600 x 905mm

# **Line Drawings**

exclusive to plumbing world