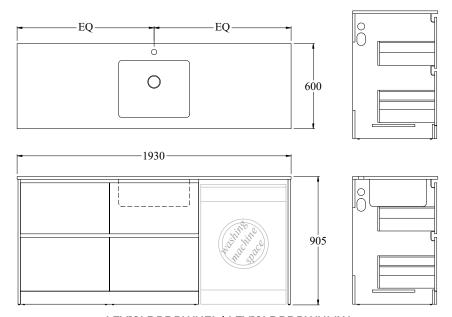

## Size (width x depth x height):

· 1930 x 600 x 905mm

# **Line Drawings**

LEV19LDRDRWHEL | LEV19LDRDRWHMW