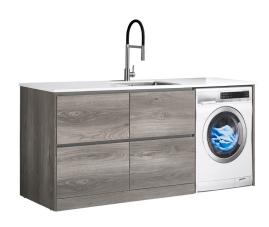

### **LAUNDRY STATION**

1930mm Left-Hand 4 Drawers White Top

LEV19LDRDRWHEL | LEV19LDRDRWHMW

### **Available Cabinet Colours:**

· Elm Woodgrain or Matt White

LEV19LDRDRWHEL (Elm Woodgrain Cabinet)

LEV19LDRDRWHMW (Matt White Cabinet)

Tapware, appliances, accessories and wastes not included, unless otherwise stated. Please note measurements are nominal only, please measure product on site. Actual colours may vary.