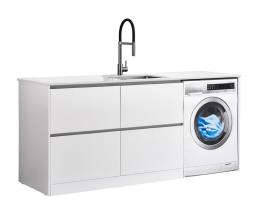

### **LAUNDRY STATION**

1930mm Left-Hand 4 Drawers White Top

LEV19LDRDRWHEL | LEV19LDRDRWHMW

### **Available Cabinet Colours:**

· Elm Woodgrain or Matt White

LEV19LDRDRWHEL (Elm Woodgrain Cabinet)

LEV19LDRDRWHMW (Matt White Cabinet)

Tapware, appliances, accessories and wastes not included, unless otherwise stated. Please note measurements are nominal only, please measure product on site. Actual colours may vary.